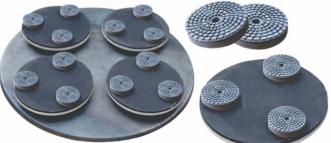

**SPRT-236B HIGH RIDER** Model- Trowel Machine Engine- Honda GX690 Working Dia- 1980mm Max Speed- 150rpm Tank- 15L, Weight- 350Kg

# **CONCRETE LAYING MACHINES**

Engine- HONDA GX160 Working Dia- 610mm Max Speed- 135rpm Weight- 54kg

Weight- 12.7kg

Model-JG1000S Hopper Size- 100kg Discharge Range-1-6kg Working Width- 1000mm Wheel- 2 Weight- 60kg