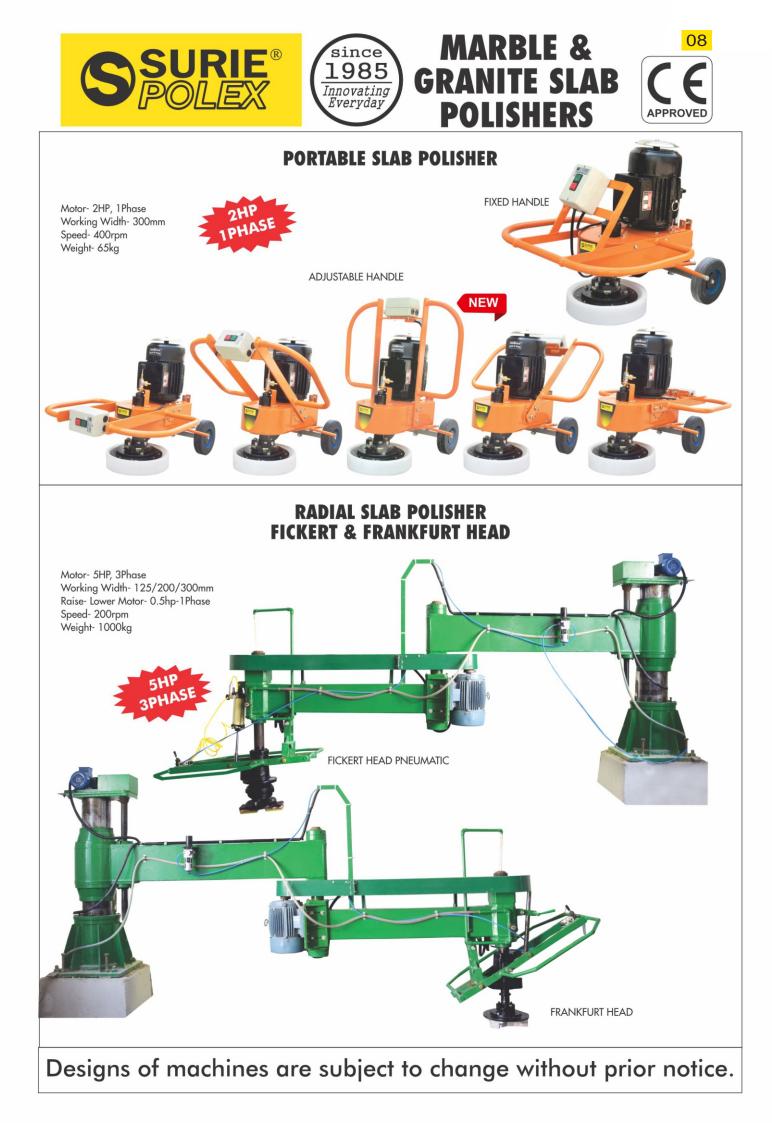

f surfaces.



**3** Factories

## SCALE OF MANUFACTURING







10+ product lines.



**NETWORK** 

Surie Polex has an excellent network of sales and distribution in all parts of India and is now looking to expand its network abroad to sell its extensive range of Granite, Marble and Concrete Polishing products. With complete inhouse technology Surie Polex is in a position to adapt to different market requirements.



## **PRODUCT RANGE**

Surie Polex products include Diamond Pads, Diamond Abrasives, Silicon Carbide Abrasives, Floor Polishing Machines, Stone Glues, Epoxy Resins, Polyester Resins, Penetrating Sealers, Densifiers, Hardeners, Waxes and Cleaners for Laying, Installation, Polishing, Treatment, Protection and Maintenance of Marble, Granite, Concrete and Terrazzo.

























#### PLANETARY POLISHING ATTACHMENT FOR RIDE ON TROWELS

09



Surie Polex's Planetary Trowel Polishing System is designed for polishing concrete with ride-on power trowels and walk behind power trowels and is ideal for use on large industrial and warehousing projects.

#### MAIN FEATURES OF OUR TROWEL POLISHING SYSTEM

Speed: Our system is very fast: You can fully polish 10,000 sqft per day per ride-on power trowel. Cost-Effective: There is no need to buy new machines and equipment. You can use your existing power trowel. All you need is one set of our planetary trowel polishing system and diamond pads. Adaptable: Our Trowel Polishing System is available in various sizes. This allows it to be used with any ride-on power trowel available in the market. Our system will transform y