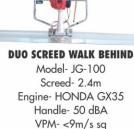

# **CONCRETE LAYING MACHINES**

Engine- HONDA GX160 Working Dia- 610mm Max Speed- 135rpm Weight- 54kg

Weight- 12.7kg

Model-JG1000S Hopper Size- 100kg Discharge Range-1-6kg Working Width- 1000mm Wheel- 2 Weight- 60kg