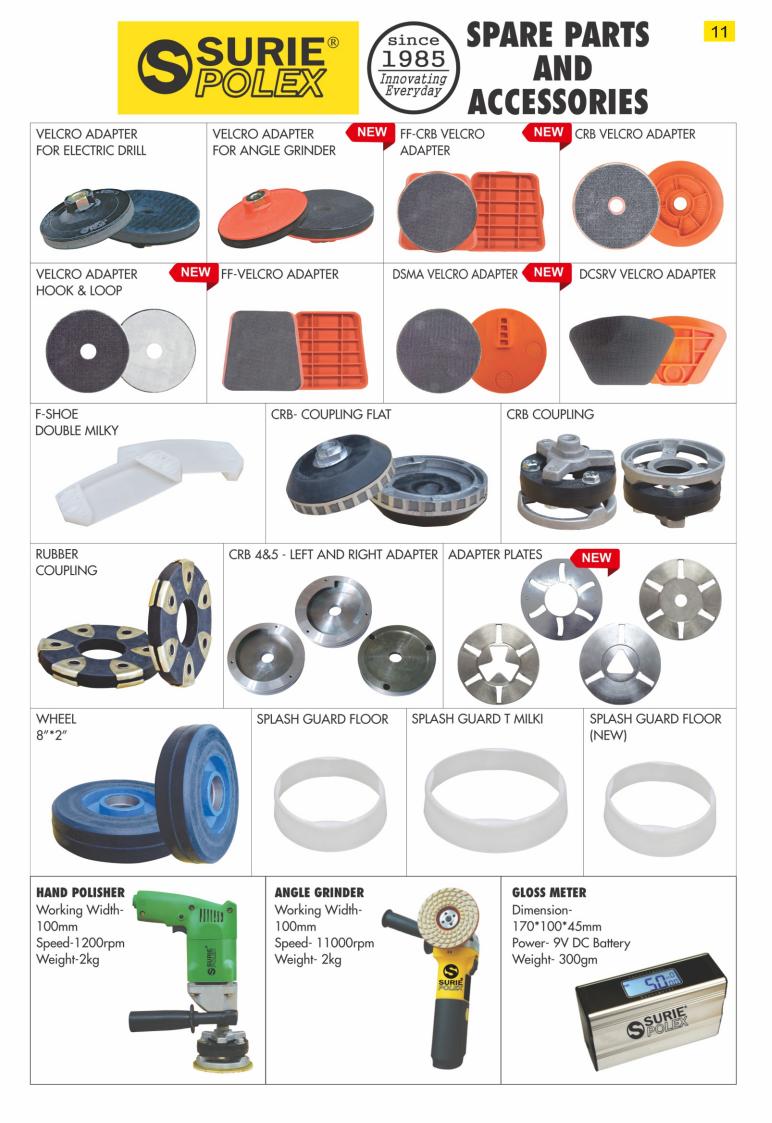

ity diamond pads. See our "how to polish" chart below.

Balance: Our system provides balanced movement and even tool wear.



**RIDE ON TROWEL 36' SPRT-236LR LOW RIDER** Model-36" Low Rider Engine- Honda GX690 Working Dia- 1870mm Max Speed- 150rpm Tank: 17L, Weight- 280Kg



**SPRT-236B HIGH RIDER** Model- Trowel Machine Engine- Honda GX690 Working Dia- 1980mm Max Speed- 150rpm Tank- 15L, Weight- 350Kg



#### **PLANETARY TROWEL TOOL HOLDERS & SPARE PARTS**

PANS



BLADE SETS



Model- 436E Engine Honda- GX160 Working Width- 900mm Speed- 130rpm Weight- 102kg

# **CONCRETE LAYING MACHINES**



Engine- HONDA GX160 Working Dia- 610mm Max Speed- 135rpm Weight- 54kg



Weight- 12.7kg



Model-JG1000S Hopper Size- 100kg Discharge Range-1-6kg Working Width- 1000mm Wheel- 2 Weight- 60kg













SURI POI IS

#### THE ONE STOP SHOP FOR EVERYTHING TO POLISH, INSTALL & MAINTAIN MARBLE, GRANITE, STONE, TERRAZZO & CONCRETE



Contact Us: Tel: +91-11-40776777, Email: sales@suriepolex.com, Web: www.suriepolex.com