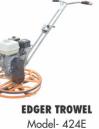

#### **PLANETARY TROWEL TOOL HOLDERS & SPARE PARTS**

PANS

BLADE SETS

Model- 436E Engine Honda- GX160 Working Width- 900mm Speed- 130rpm Weight- 102kg