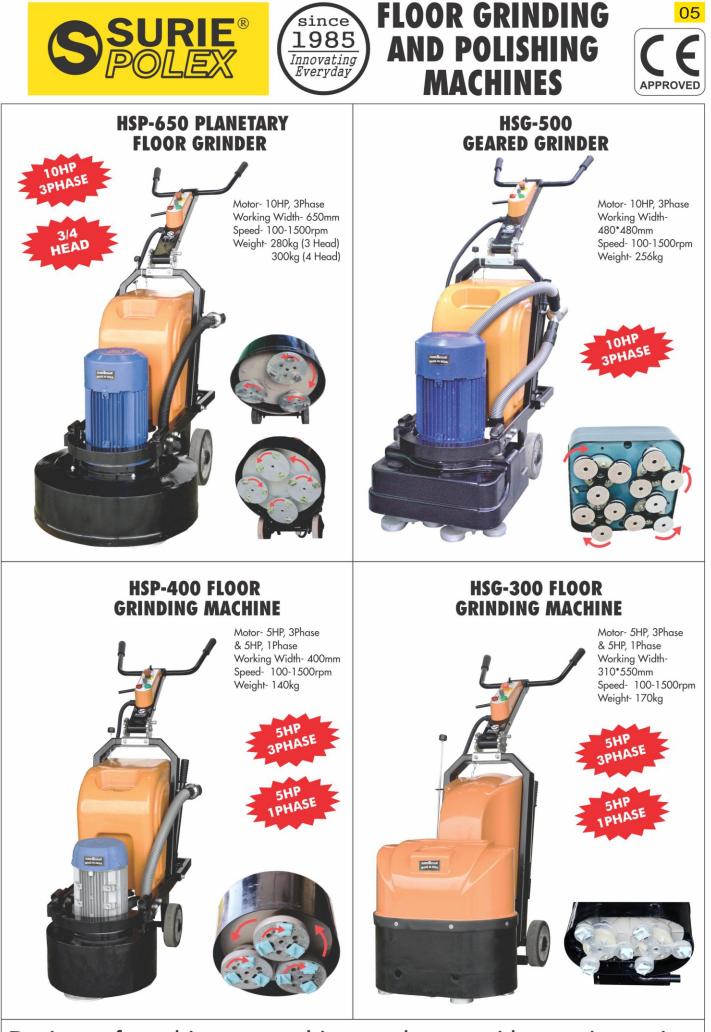

ypes of surfaces.



**3** Factories

## SCALE OF MANUFACTURING







10+ product lines.



**NETWORK** 

Surie Polex has an excellent network of sales and distribution in all parts of India and is now looking to expand its network abroad to sell its extensive range of Granite, Marble and Concrete Polishing products. With complete inhouse technology Surie Polex is in a position to adapt to different market requirements.



## **PRODUCT RANGE**

Surie Polex products include Diamond Pads, Diamond Abrasives, Silicon Carbide Abrasives, Floor Polishing Machines, Stone Glues, Epoxy Resins, Polyester Resins, Penetrating Sealers, Densifiers, Hardeners, Waxes and Cleaners for Laying, Installation, Polishing, Treatment, Protection and Maintenance of Marble, Granite, Concrete and Terrazzo.

























#### PLANETARY POLISHING ATTACHMENT FOR RIDE ON TROWELS

09



Surie Polex's Planetary Trowel Polishing System is designed for polishing concrete with ride-on power trowels and walk behind power trowels and is ideal for use on large industrial and warehousing projects.

#### MAIN FEATURES OF OUR TROWEL POLISHING SYSTEM

Speed: Our system is very fast: You can fully polish 10,000 sqft per day per ride-on power trowel. Cost-Effective: There is no need to buy new machines and equipment. You can use your existing power trowel. All you need is one set of our planetary trowel polishing system and diamond pads. Adaptable: Our Trowel Polishing System is available in various sizes. This allows it to be used with any ride-on power trowel available in the market. Our system will trans