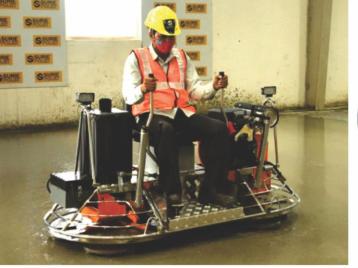

Easy: Our system allows for very easy tool changes with our high quality diamond pads. See our "how to polish" chart below.

Balance: Our system provides balanced movement and even tool wear.

**RIDE ON TROWEL 36' SPRT-236LR LOW RIDER** Model-36" Low Rider Engine- Honda GX690 Working Dia- 1870mm Max Speed- 150rpm Tank: 17L, Weight- 280Kg

#### **PLANETARY TROWEL TOOL HOLDERS & SPARE PARTS**

PANS

BLADE SETS

Model- 436E Engine Honda- GX160 Working Width- 900mm Speed- 130rpm Weight- 102kg