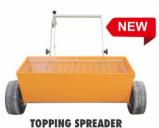

# **CONCRETE LAYING MACHINES**

Engine- HONDA GX160 Working Dia- 610mm Max Speed- 135rpm Weight- 54kg

Weight- 12.7kg

Model-JG1000S Hopper Size- 100kg Discharge Range-1-6kg Working Width- 1000mm Wheel- 2 Weight- 60kg