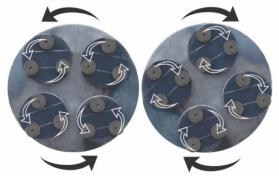

#### PLANETARY POLISHING ATTACHMENT FOR RIDE ON TROWELS

09

Surie Polex's Planetary Trowel Polishing System is designed for polishing concrete with ride-on power trowels and walk behind power trowels and is ideal for use on large industrial and warehousing projects.

Planetary: Our planetary plates are installed on the floating pans. They have bearings which allow for a free/passive planetary movement.

Finishes: You can achieve various finishes: low, medium or high gloss. You can also achieve various grades of aggregate exposure.