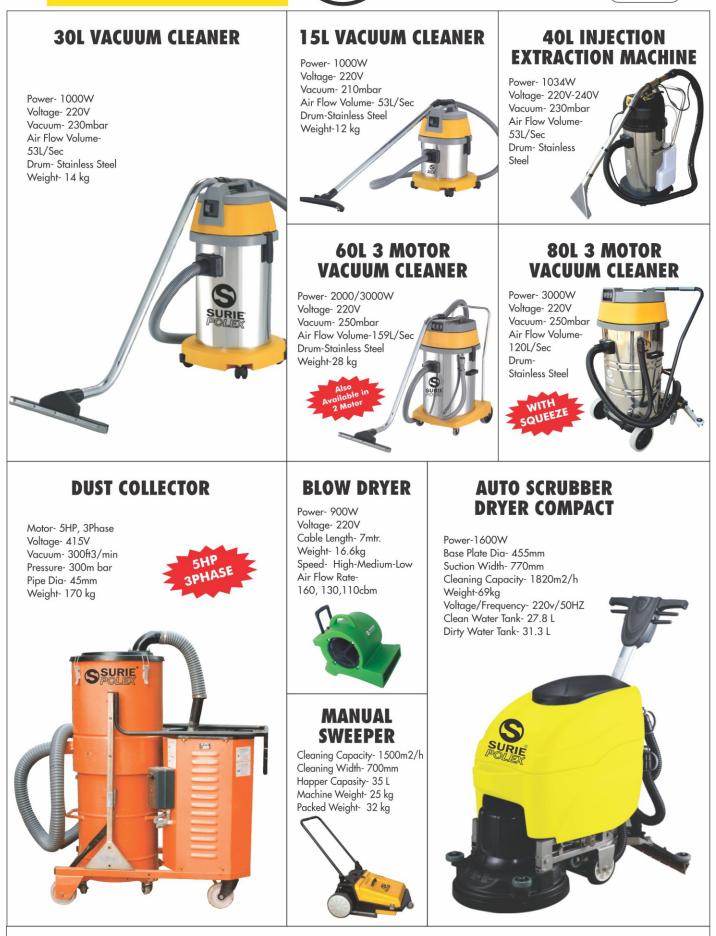

ality diamond pads. See our "how to polish" chart below.

Balance: Our system provides balanced movement and even tool wear.



**RIDE ON TROWEL 36' SPRT-236LR LOW RIDER** Model-36" Low Rider Engine- Honda GX690 Working Dia- 1870mm Max Speed- 150rpm Tank: 17L, Weight- 280Kg



**SPRT-236B HIGH RIDER** Model- Trowel Machine Engine- Honda GX690 Working Dia- 1980mm Max Speed- 150rpm Tank- 15L, Weight- 350Kg



#### **PLANETARY TROWEL TOOL HOLDERS & SPARE PARTS**

PANS



BLADE SETS



Model- 436E Engine Honda- GX160 Working Width- 900mm Speed- 130rpm Weight- 102kg

# **CONCRETE LAYING MACHINES**



Engine- HONDA GX160 Working Dia- 610mm Max Speed- 135rpm Weight- 54kg



Weight- 12.7kg



Model-JG1000S Hopper Size- 100kg Discharge Range-1-6kg Working Width- 1000mm Wheel- 2 Weight- 60kg













SURI POI IS

#### THE ONE STOP SHOP FOR EVERYTHING TO POLISH, INSTALL & MAINTAIN MARBLE, GRANITE, STONE, TERRAZZO & CONCRETE



Contact Us: Tel: +91-11-40776777, Email: sales@suriepolex.com, Web: www.suriepolex.com