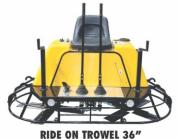

Easy: Our system allows for very easy tool changes with our high quality diamond pads. See our "how to polish" chart below.

Balance: Our system provides balanced movement and even tool wear.

**RIDE ON TROWEL 36' SPRT-236LR LOW RIDER** Model-36" Low Rider Engine- Honda GX690 Working Dia- 1870mm Max Speed- 150rpm Tank: 17L, Weight- 280Kg