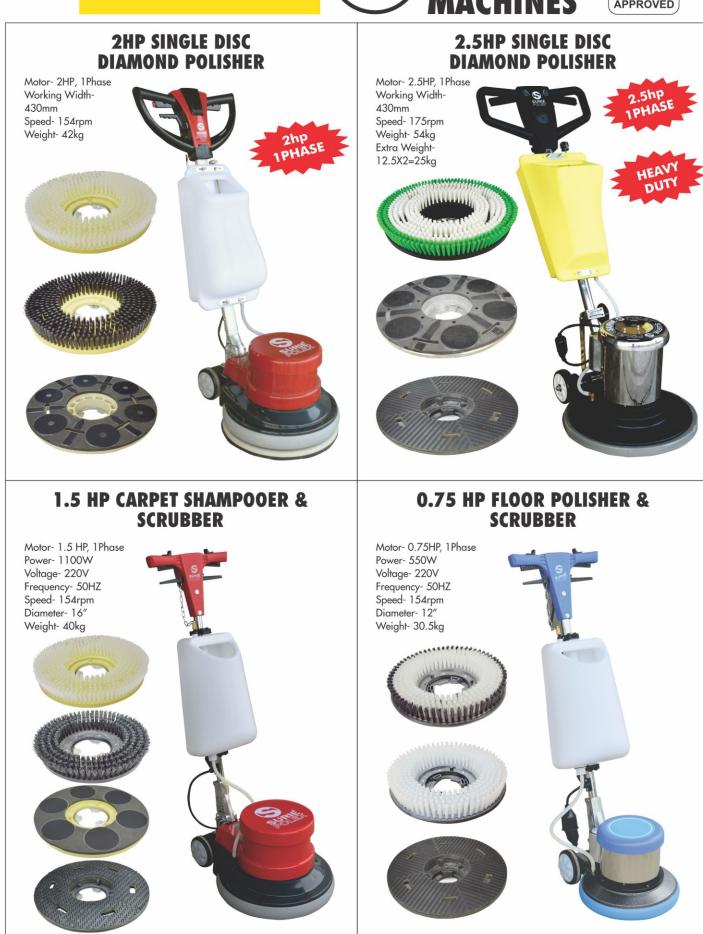

types of surfaces.



**3** Factories

## SCALE OF MANUFACTURING







10+ product lines.



**NETWORK** 

Surie Polex has an excellent network of sales and distribution in all parts of India and is now looking to expand its network abroad to sell its extensive range of Granite, Marble and Concrete Polishing products. With complete inhouse technology Surie Polex is in a position to adapt to different market requirements.



## **PRODUCT RANGE**

Surie Polex products include Diamond Pads, Diamond Abrasives, Silicon Carbide Abrasives, Floor Polishing Machines, Stone Glues, Epoxy Resins, Polyester Resins, Penetrating Sealers, Densifiers, Hardeners, Waxes and Cleaners for Laying, Installation, Polishing, Treatment, Protection and Maintenance of Marble, Granite, Concrete and Terrazzo.

























#### PLANETARY POLISHING ATTACHMENT FOR RIDE ON TROWELS

09



Surie Polex's Planetary Trowel Polishing System is designed for polishing concrete with ride-on power trowels and walk behind power trowels and is ideal for use on large industrial and warehousing projects.

#### MAIN FEATURES OF OUR TROWEL POLISHING SYSTEM

Speed: Our system is very fast: You can fully polish 10,000 sqft per day per ride-on power trowel. Cost-Effective: There is no need to buy new machines and equipment. You can use your existing power trowel. All you need is one set of our planetary trowel polishing system and diamond pads. Adaptable: Our Trowel Polishing System is available in various sizes. This allows it to be used with any ride-on power trowel available in the market. Our system will tra