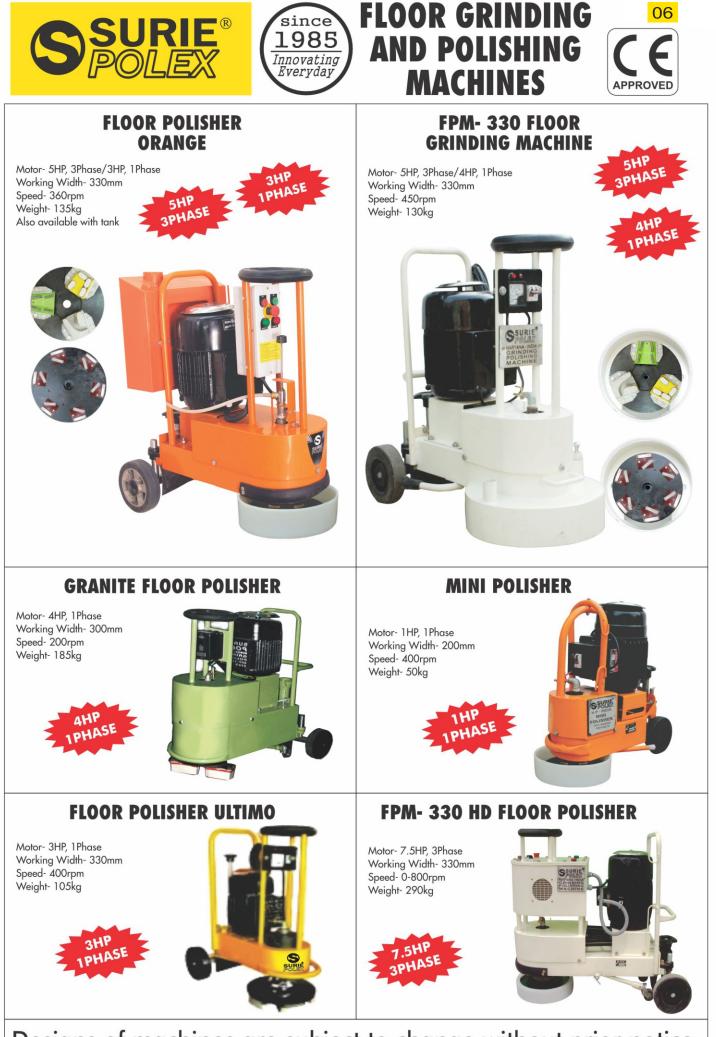

es of surfaces.



**3** Factories

## SCALE OF MANUFACTURING







10+ product lines.



**NETWORK** 

Surie Polex has an excellent network of sales and distribution in all parts of India and is now looking to expand its network abroad to sell its extensive range of Granite, Marble and Concrete Polishing products. With complete inhouse technology Surie Polex is in a position to adapt to different market requirements.



## **PRODUCT RANGE**

Surie Polex products include Diamond Pads, Diamond Abrasives, Silicon Carbide Abrasives, Floor Polishing Machines, Stone Glues, Epoxy Resins, Polyester Resins, Penetrating Sealers, Densifiers, Hardeners, Waxes and Cleaners for Laying, Installation, Polishing, Treatment, Protection and Maintenance of Marble, Granite, Concrete and Terrazzo.

























#### PLANETARY POLISHING ATTACHMENT FOR RIDE ON TROWELS

09



Surie Polex's Planetary Trowel Polishing System is designed for polishing concrete with ride-on power trowels and walk behind power trowels and is ideal for use on large industrial and warehousing projects.

#### MAIN FEATURES OF OUR TROWEL POLISHING SYSTEM

Speed: Our system is very fast: You can fully polish 10,000 sqft per day per ride-on power trowel. Cost-Effective: There is no need to buy new machines and equipment. You can use your existing power trowel. All you need is one set of our planetary trowel polishing system and diamond pads. Adaptable: Our Trowel Polishing System is available in various sizes. This allows it to be used with any ride-on power trowel available in the market. Our system will transfo