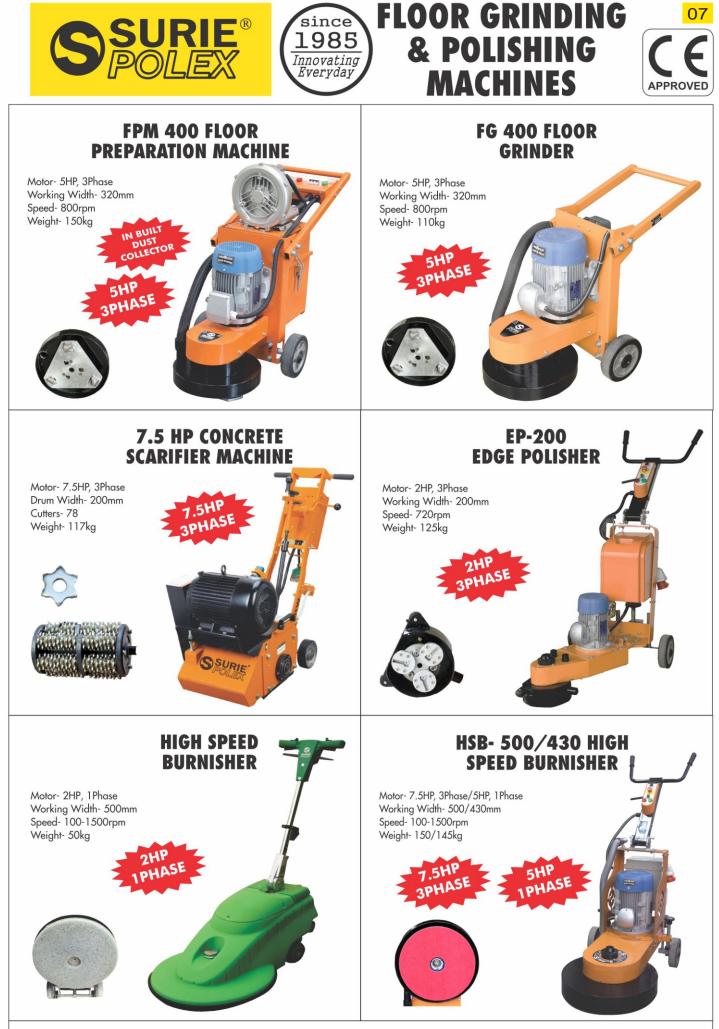

of surfaces.



**3** Factories

## SCALE OF MANUFACTURING







10+ product lines.



**NETWORK** 

Surie Polex has an excellent network of sales and distribution in all parts of India and is now looking to expand its network abroad to sell its extensive range of Granite, Marble and Concrete Polishing products. With complete inhouse technology Surie Polex is in a position to adapt to different market requirements.



## **PRODUCT RANGE**

Surie Polex products include Diamond Pads, Diamond Abrasives, Silicon Carbide Abrasives, Floor Polishing Machines, Stone Glues, Epoxy Resins, Polyester Resins, Penetrating Sealers, Densifiers, Hardeners, Waxes and Cleaners for Laying, Installation, Polishing, Treatment, Protection and Maintenance of Marble, Granite, Concrete and Terrazzo.

























#### PLANETARY POLISHING ATTACHMENT FOR RIDE ON TROWELS

09



Surie Polex's Planetary Trowel Polishing System is designed for polishing concrete with ride-on power trowels and walk behind power trowels and is ideal for use on large industrial and warehousing projects.

#### MAIN FEATURES OF OUR TROWEL POLISHING SYSTEM

Speed: Our system is very fast: You can fully polish 10,000 sqft per day per ride-on power trowel. Cost-Effective: There is no need to buy new machines and equipment. You can use your existing power trowel. All you need is one set of our planetary trowel polishing system and diamond pads. Adaptable: Our Trowel Polishing System is available in various sizes. This allows it to be used with any ride-on power trowel available in the market. Our system will transform